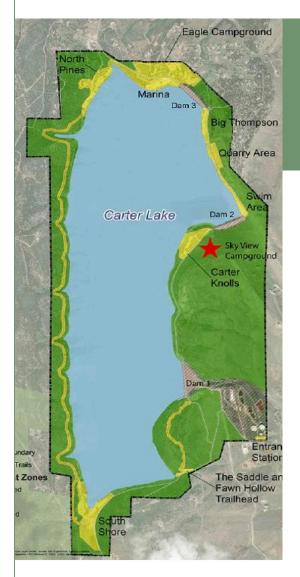

## PARDON OUR DUST! SKY VIEW CAMPGROUND CONSTRUCTION IS COMING!

New and exciting things are coming to Carter Lake. Starting May 24, Larimer County Natural Resources will be constructing Sky View Campground, a new 6-acre recreational project at Carter Lake Reservoir Park on the east side of Country Road 31 in Loveland.

## What You Need To Know:

- Construction duration is expected May-October 2021
- Grand opening slated for Spring 2022
- Typical construction hours are 7 a.m. to 6 p.m., Monday through Friday
- No road closures are planned