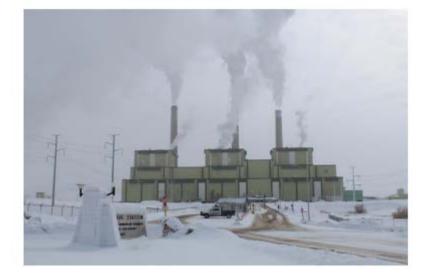

#### As Western Coal Plants Close, What Happens To Their Water?

By LUKE RUNYON - FEE 25, 2020

Estes Park • Fort Collins • Longmont • Loveland

What we do + Environment + Community + Finance + Careers News + Contact

#### Platte River to retire Rawhide Unit 1 by 2030

Posted on June 16, 2020

#### Closure will mark end to all coal-fired generation for utility