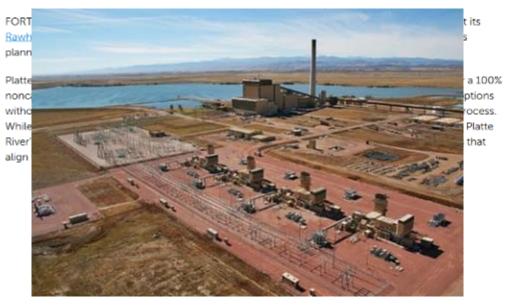

#### As Western Coal Plants Close, What Happens To Their Water?

By LUKE RUNYON - FEE 25, 2020

Estes Park • Fort Collins • Longmont • Loveland

What we do + Environment + Community + Finance + Careers News + Contact

#### Platte River to retire Rawhide Unit 1 by 2030

Posted on June 16, 2020

#### Closure will mark end to all coal-fired generation for utility