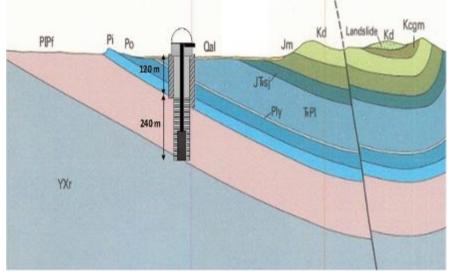

## PROOF Aquifer Storage and Recovery (ASR)

- DEIS
  - Comments 2015
    - Errors and omissions
    - ASR design under glade
  - Response
    - Project Not in Denver Basin FALSE
    - Failure to acknowledge design, errors, and/or omissions
- FEIS
  - Comments 2018
    - Again Errors and Omissions
    - New Information
- And all the while ASR has risen to the forefront