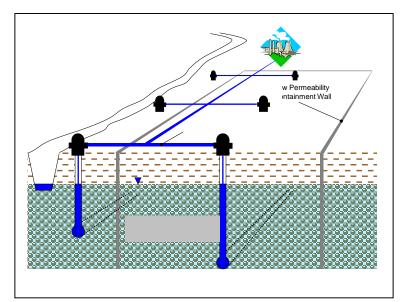

## NEW Opportunities – Water from renewable energy- MISSED Didn't exist 40 years ago