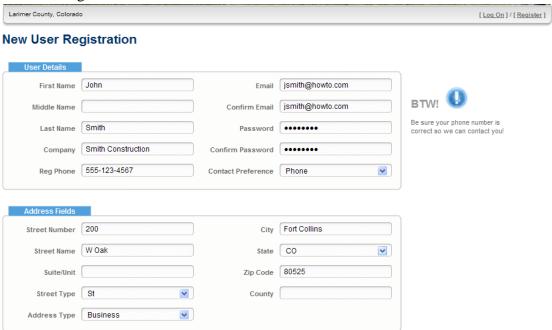

## New User Registration

• On the New User Registration page, enter the user details and address information in the required fields with an asterisk\*. For address type, please select if the address is a "business" mailing address or a "personal" mailing address.