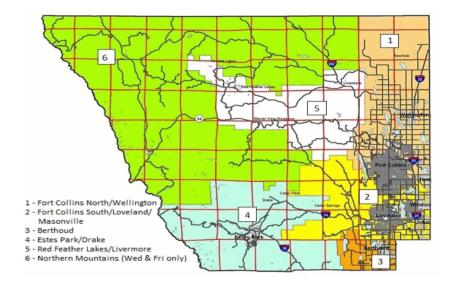

| TOTAL NUMBER OF:                                                             | Total Monthly | Total YTD | % change monthly | % change<br>YTD | Inspection<br>Area 1 | Inspection<br>Area 2 | Inspection<br>Area 3 | Inspection<br>Area 4 | Inspection<br>Area 5 | Inspection<br>Area 6 |
|------------------------------------------------------------------------------|---------------|-----------|------------------|-----------------|----------------------|----------------------|----------------------|----------------------|----------------------|----------------------|
| All Permits                                                                  | 396           | 2,782     | 9.70             | 19.97           | 186                  | 92                   | 35                   | 38                   | 38                   | 6                    |
| One and Two Family Residential Permits                                       | 11            | 109       | -8.33            | -7.63           | 1                    | 3                    | 2                    | 2                    | 2                    | 1                    |
| Residential Permits (Includes New Construction, Additions and Remodel)       | 55            | 533       | -20.29           | -9.51           | 11                   | 13                   | 8                    | 16                   | 4                    | 3                    |
| Commercial Permits (Includes New Construction, Additions and Remodel)        | 6             | 109       | -40.00           | 28.24           | 2                    | 1                    | 0                    | 1                    | 2                    | 0                    |
| Utility Permits (Includes New Construction, Additions and Remodel)           | 22            | 267       | -48.84           | -24.15          | 4                    | 6                    | 6                    | 1                    | 3                    | 2                    |
| Miscellaneous Permits (Includes Re-roof, Siding, Water Heater, Fences, etc.) | 312           | 1,779     | 38.05            | 50.00           | 169                  | 169                  | 21                   | 20                   | 29                   | 1                    |
| Sign Permits                                                                 | 0             | 18        | -100.00          | -33.33          | 0                    | 0                    | 0                    | 0                    | 0                    | 0                    |
| Energy Permits                                                               | 1             | 76        | -91.67           | -5.00           | 0                    | 1                    | 0                    | 0                    | 0                    | 0                    |
| Inspections Performed                                                        | 1,827         | 17,782    | -15.77           | -3.84           | 485                  | 412                  | 305                  | 240                  | 245                  | 65                   |
| Plan Reviews Completed                                                       | 84            | 988       | -37.78           | -13.79          |                      |                      |                      |                      |                      |                      |