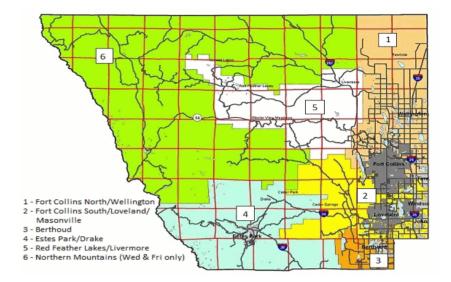

| TOTAL NUMBER OF:                                                             | Total Monthly | Total YTD | % change monthly | % change<br>YTD | Inspection<br>Area 1 | Inspection<br>Area 2 | Inspection<br>Area 3 | Inspection<br>Area 4 | Inspection<br>Area 5 | Inspection<br>Area 6 |
|------------------------------------------------------------------------------|---------------|-----------|------------------|-----------------|----------------------|----------------------|----------------------|----------------------|----------------------|----------------------|
| All Permits                                                                  | 266           | 1,087     | -8.28            | -6.86           | 58                   | 93                   | 39                   | 28                   | 38                   | 9                    |
| One and Two Family Residential Permits                                       | 13            | 48        | -31.58           | -7.69           | 1                    | 2                    | 2                    | 3                    | 4                    | 1                    |
| Residential Permits (Includes New Construction, Additions and Remodel)       | 66            | 254       | -29.79           | -14.77          | 9                    | 16                   | 12                   | 12                   | 13                   | 4                    |
| Commercial Permits (Includes New Construction, Additions and Remodel)        | 20            | 65        | 300.00           | 14.04           | 3                    | 14                   | 0                    | 1                    | 2                    | 0                    |
| Utility Permits (Includes New Construction, Additions and Remodel)           | 35            | 128       | -30.00           | -22.89          | 8                    | 6                    | 10                   | 2                    | 6                    | 3                    |
| Miscellaneous Permits (Includes Re-roof, Siding, Water Heater, Fences, etc.) | 136           | 590       | 11.48            | 1.03            | 34                   | 34                   | 17                   | 13                   | 16                   | 2                    |
| Sign Permits                                                                 | 3             | 11        | -25.00           | -26.67          | 0                    | 3                    | 0                    | 0                    | 0                    | 0                    |
| Energy Permits                                                               | 6             | 39        | -60.00           | -17.02          | 4                    | 1                    | 0                    | 0                    | 1                    | 0                    |
| Inspections Performed                                                        | 2,023         | 9,383     | -6.99            | 0.39            | 470                  | 490                  | 264                  | 340                  | 228                  | 120                  |
| Plan Reviews Completed                                                       | 128           | 488       | -22.89           | -18.67          |                      |                      |                      |                      |                      |                      |