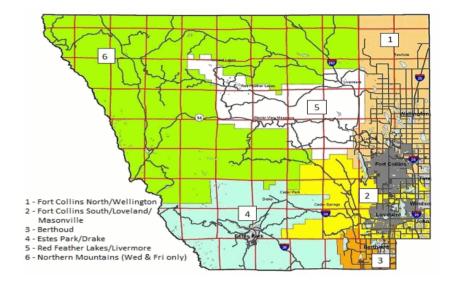

| TOTAL NUMBER OF:                                                             | Total Monthly | Total YTD | % change monthly | % change<br>YTD | Inspection<br>Area 1 | Inspection<br>Area 2 | Inspection<br>Area 3 | Inspection<br>Area 4 | Inspection<br>Area 5 | Inspection<br>Area 6 |
|------------------------------------------------------------------------------|---------------|-----------|------------------|-----------------|----------------------|----------------------|----------------------|----------------------|----------------------|----------------------|
| All Permits                                                                  | 207           | 604       | -14.46           | -4.58           | 65                   | 67                   | 24                   | 39                   | 10                   | 2                    |
| One and Two Family Residential Permits                                       | 13            | 24        | 62.50            | 4.35            | 4                    | 3                    | 1                    | 2                    | 1                    | 2                    |
| Residential Permits (Includes New Construction, Additions and Remodel)       | 49            | 130       | -3.92            | -10.34          | 11                   | 14                   | 4                    | 15                   | 3                    | 2                    |
| Commercial Permits (Includes New Construction, Additions and Remodel)        | 7             | 39        | -22.22           | -7.14           | 0                    | 2                    | 3                    | 2                    | 0                    | 0                    |
| Utility Permits (Includes New Construction, Additions and Remodel)           | 19            | 70        | -36.67           | -7.89           | 9                    | 4                    | 4                    | 1                    | 1                    | 0                    |
| Miscellaneous Permits (Includes Re-roof, Siding, Water Heater, Fences, etc.) | 119           | 334       | -16.78           | -2.34           | 41                   | 41                   | 10                   | 19                   | 6                    | 0                    |
| Sign Permits                                                                 | 1             | 5         | 0.00             | -37.50          | 0                    | 0                    | 0                    | 1                    | 0                    | 0                    |
| Energy Permits                                                               | 12            | 26        | 50.00            | 30.00           | 4                    | 4                    | 3                    | 1                    | 0                    | 0                    |
| Inspections Performed                                                        | 2,081         | 5,459     | -1.51            | 3.80            | 543                  | 555                  | 295                  | 310                  | 261                  | 52                   |
| Plan Reviews Completed                                                       | 86            | 265       | -18.87           | -15.06          |                      |                      |                      |                      |                      |                      |