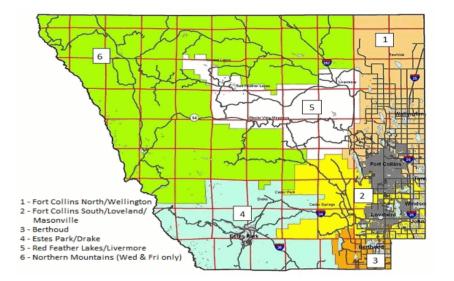

| тот | AL NUMBER OF:                                                                | Total Monthly | Total YTD | % change monthly | % change<br>YTD | Inspection<br>Area 1 | Inspection<br>Area 2 | Inspection<br>Area 3 | Inspection<br>Area 4 | Inspection<br>Area 5 | Inspection<br>Area 6 |
|-----|------------------------------------------------------------------------------|---------------|-----------|------------------|-----------------|----------------------|----------------------|----------------------|----------------------|----------------------|----------------------|
|     | All Permits                                                                  | 306           | 1,392     | 12.09            | -3.33           | 71                   | 107                  | 35                   | 41                   | 45                   | 7                    |
|     | One and Two Family Residential Permits                                       | 16            | 64        | -33.33           | -15.79          | 3                    | 2                    | 2                    | 4                    | 3                    | 2                    |
|     | Residential Permits (Includes New Construction, Additions and Remodel)       | 59            | 313       | -24.36           | -16.76          | 8                    | 16                   | 7                    | 16                   | 9                    | 3                    |
|     | Commercial Permits (Includes New Construction, Additions and Remodel)        | 20            | 85        | 233.33           | 34.92           | 3                    | 16                   | 0                    | 1                    | 0                    | 0                    |
|     | Utility Permits (Includes New Construction, Additions and Remodel)           | 39            | 167       | -23.53           | -23.04          | 9                    | 12                   | 4                    | 1                    | 12                   | 1                    |
|     | Miscellaneous Permits (Includes Re-roof, Siding, Water Heater, Fences, etc.) | 179           | 768       | 42.06            | 8.17            | 49                   | 49                   | 23                   | 22                   | 23                   | 3                    |
|     | Sign Permits                                                                 | 0             | 11        | -100.00          | -35.29          | 0                    | 0                    | 0                    | 0                    | 0                    | 0                    |
|     | Energy Permits                                                               | 9             | 48        | -10.00           | -15.79          | 2                    | 4                    | 1                    | 1                    | 1                    | 0                    |
|     | Inspections Performed                                                        | 2,183         | 11,566    | -6.31            | -0.97           | 474                  | 508                  | 239                  | 412                  | 254                  | 74                   |
|     | Plan Reviews Completed                                                       | 129           | 617       | -11.64           | -17.29          |                      |                      |                      |                      |                      |                      |