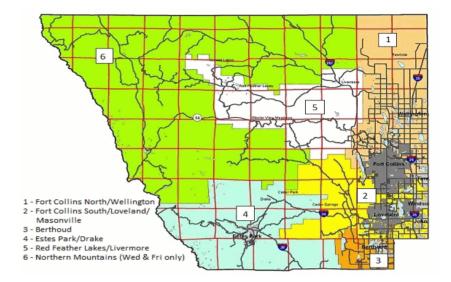

| TOTAL NUMBER OF:                                                             | Total Monthly | Total YTD | % change monthly | % change<br>YTD | Inspection<br>Area 1 | Inspection<br>Area 2 | Inspection<br>Area 3 | Inspection<br>Area 4 | Inspection<br>Area 5 | Inspection<br>Area 6 |
|------------------------------------------------------------------------------|---------------|-----------|------------------|-----------------|----------------------|----------------------|----------------------|----------------------|----------------------|----------------------|
| All Permits                                                                  | 202           | 202       | 6.32             | 6.32            | 44                   | 87                   | 23                   | 31                   | 13                   | 4                    |
| One and Two Family Residential Permits                                       | 9             | 9         | 28.57            | 28.57           | 2                    | 2                    | 2                    | 3                    | 0                    | 0                    |
| Residential Permits (Includes New Construction, Additions and Remodel)       | 48            | 48        | -2.04            | -2.04           | 10                   | 14                   | 6                    | 12                   | 5                    | 1                    |
| Commercial Permits (Includes New Construction, Additions and Remodel)        | 19            | 19        | -24.00           | -24.00          | 5                    | 13                   | 1                    | 0                    | 0                    | 0                    |
| Utility Permits (Includes New Construction, Additions and Remodel)           | 21            | 21        | 16.67            | 16.67           | 5                    | 7                    | 6                    | 0                    | 2                    | 1                    |
| Miscellaneous Permits (Includes Re-roof, Siding, Water Heater, Fences, etc.) | 104           | 104       | 15.56            | 15.56           | 22                   | 22                   | 7                    | 18                   | 6                    | 2                    |
| Sign Permits                                                                 | 3             | 3         | 50.00            | 50.00           | 0                    | 3                    | 0                    | 0                    | 0                    | 0                    |
| Energy Permits                                                               | 7             | 7         | 16.67            | 16.67           | 2                    | 1                    | 3                    | 1                    | 0                    | 0                    |
| Inspections Performed                                                        | 1,808         | 1,808     | 4.45             | 4.45            | 513                  | 517                  | 237                  | 268                  | 167                  | 55                   |
| Plan Reviews Completed                                                       | 95            | 95        | -2.06            | -2.06           |                      |                      |                      |                      |                      |                      |