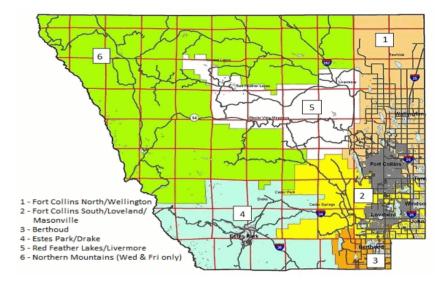

| TOTAL NUMBER OF:                                                             | Total Monthly | Total YTD | % change monthly | % change<br>YTD | Inspection<br>Area 1 | Inspection<br>Area 2 | Inspection<br>Area 3 | Inspection<br>Area 4 | Inspection<br>Area 5 | Inspection<br>Area 6 |
|------------------------------------------------------------------------------|---------------|-----------|------------------|-----------------|----------------------|----------------------|----------------------|----------------------|----------------------|----------------------|
| All Permits                                                                  | 195           | 397       | -4.88            | 0.51            | 63                   | 63                   | 26                   | 24                   | 17                   | 2                    |
| One and Two Family Residential Permits                                       | 2             | 11        | -80.00           | -35.29          | 0                    | 1                    | 0                    | 0                    | 1                    | 0                    |
| Residential Permits (Includes New Construction, Additions and Remodel)       | 33            | 81        | -28.26           | -13.83          | 10                   | 4                    | 5                    | 9                    | 5                    | 0                    |
| Commercial Permits (Includes New Construction, Additions and Remodel)        | 13            | 32        | 62.50            | -3.03           | 3                    | 3                    | 2                    | 4                    | 1                    | 0                    |
| Utility Permits (Includes New Construction, Additions and Remodel)           | 30            | 51        | -3.23            | 2.00            | 11                   | 3                    | 9                    | 4                    | 2                    | 1                    |
| Miscellaneous Permits (Includes Re-roof, Siding, Water Heater, Fences, etc.) | 111           | 215       | 0.91             | 7.50            | 38                   | 38                   | 7                    | 6                    | 9                    | 1                    |
| Sign Permits                                                                 | 1             | 4         | -80.00           | -42.86          | 0                    | 1                    | 0                    | 0                    | 0                    | 0                    |
| Energy Permits                                                               | 7             | 14        | 40.00            | 27.27           | 1                    | 2                    | 3                    | 1                    | 0                    | 0                    |
| Inspections Performed                                                        | 1,565         | 3,375     | -8.00            | -1.89           | 392                  | 483                  | 256                  | 268                  | 103                  | 21                   |
| Plan Reviews Completed                                                       | 84            | 179       | -6.67            | -4.28           |                      |                      |                      |                      |                      |                      |