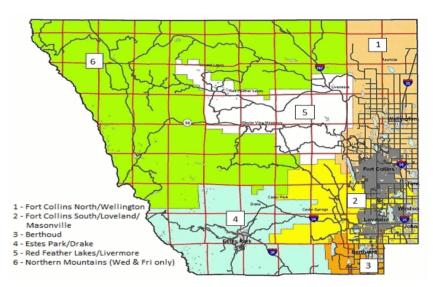

| TOTAL NUMBER OF:                                                                | Total Monthly | Total YTD | % change<br>monthly | % change<br>YTD | Inspection<br>Area 1 | Inspection<br>Area 2 | Inspection<br>Area 3 | Inspection<br>Area 4 | Inspection<br>Area 5 | Inspection<br>Area 6 |
|---------------------------------------------------------------------------------|---------------|-----------|---------------------|-----------------|----------------------|----------------------|----------------------|----------------------|----------------------|----------------------|
| All Permits                                                                     | 221           | 3,148     | 5.24                | 16.90           | 57                   | 68                   | 24                   | 48                   | 18                   | 4                    |
| One and Two Family Residential Permits                                          | 6             | 152       | -33.33              | 16.03           | 1                    | 2                    | 2                    | 1                    | 0                    | 0                    |
| Residential Permits (Includes New<br>Construction, Additions and Remodel)       | 58            | 784       | -1.69               | 8.14            | 8                    | 10                   | 7                    | 29                   | 3                    | 1                    |
| Commercial Permits (Includes New Construction, Additions and Remodel)           | 4             | 111       | -71.43              | -22.92          | 1                    | 1                    | 1                    | 0                    | 1                    | 0                    |
| Utility Permits (Includes New Construction, Additions and Remodel)              | 28            | 439       | -9.68               | 8.66            | 11                   | 4                    | 6                    | 4                    | 2                    | 1                    |
| Miscellaneous Permits (Includes Re-roof,<br>Siding, Water Heater, Fences, etc.) | 113           | 1,672     | 11.88               | 26.48           | 31                   | 31                   | 8                    | 15                   | 10                   | 1                    |
| Sign Permits                                                                    | 4             | 35        | 33.33               | 12.90           | 0                    | 3                    | 1                    | 0                    | 0                    | 0                    |
| Energy Permits                                                                  | 14            | 107       | 600.00              | 59.70           | 6                    | 4                    | 1                    | 0                    | 2                    | 1                    |
| Inspections Performed                                                           | 2,064         | 25,337    | -1.10               | -3.75           | 496                  | 569                  | 294                  | 341                  | 227                  | 69                   |
| Plan Reviews Completed                                                          | 108           | 1,480     | 0.93                | 3.64            |                      |                      |                      |                      |                      |                      |