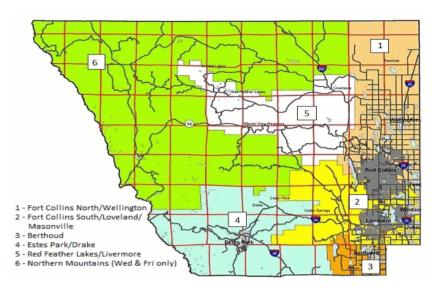

## REVENUE

| Projected    | \$155,000 | \$495,000 |
|--------------|-----------|-----------|
| Actual       | \$175,554 | \$569,916 |
| Gain or Loss | \$20,554  | \$74,916  |

| TOTAL NUMBER OF:                                                                | Total Monthly | Total YTD | % change<br>monthly | % change<br>YTD | Inspection<br>Area 1 | Inspection<br>Area 2 | Inspection<br>Area 3 | Inspection<br>Area 4 | Inspection<br>Area 5 | Inspection<br>Area 6 |
|---------------------------------------------------------------------------------|---------------|-----------|---------------------|-----------------|----------------------|----------------------|----------------------|----------------------|----------------------|----------------------|
| All Permits                                                                     | 217           | 819       | -11.43              | -6.72           | 53                   | 69                   | 35                   | 34                   | 16                   | 8                    |
| One and Two Family Residential Permits                                          | 11            | 35        | 10.00               | 6.06            | 3                    | 0                    | 7                    | 0                    | 1                    | 0                    |
| Residential Permits (Includes New Construction, Additions and Remodel)          | 59            | 188       | 0.00                | -7.84           | 9                    | 15                   | 15                   | 14                   | 3                    | 3                    |
| Commercial Permits (Includes New<br>Construction, Additions and Remodel)        | 6             | 45        | -40.00              | -13.46          | 0                    | 5                    | 0                    | 1                    | 0                    | 0                    |
| Utility Permits (Includes New Construction, Additions and Remodel)              | 23            | 93        | -42.50              | -19.83          | 6                    | 4                    | 1                    | 4                    | 4                    | 4                    |
| Miscellaneous Permits (Includes Re-roof,<br>Siding, Water Heater, Fences, etc.) | 119           | 452       | -1.65               | -2.38           | 35                   | 35                   | 19                   | 14                   | 9                    | 1                    |
| Sign Permits                                                                    | 3             | 8         | 0.00                | -27.27          | 0                    | 3                    | 0                    | 0                    | 0                    | 0                    |
| Energy Permits                                                                  | 7             | 33        | -41.67              | 3.13            | 3                    | 3                    | 0                    | 1                    | 0                    | 0                    |
| Inspections Performed                                                           | 1,900         | 7,361     | -0.58               | 2.66            | 427                  | 592                  | 289                  | 306                  | 179                  | 42                   |
| Plan Reviews Completed                                                          | 96            | 361       | -21.31              | -16.82          |                      |                      |                      |                      |                      |                      |