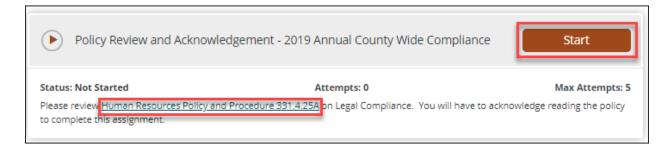

12. Click on the link to the Human Resources Policy and Procedure 331.4.25A to review the Legal Compliance policy, then "Start" to access the acknowledgement.

13. Click on the link in the message to read over policy if you did not review it on the previous step, then click the blue "Proceed" button to acknowledge reading and understanding policy.