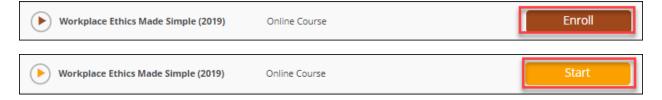

This course is part of the curriculum: Annual Compliance Training for Supervisors and Managers (2019)

8. Click "Enroll" next to Workplace Ethics Made Simple, then "Start".

9. Click "Launch" next to the video, press the play button to watch the content, then the "Launch" button next to the quiz to take the 5 question quiz. You can either click "Next Activity" to be taken directly to the quiz.