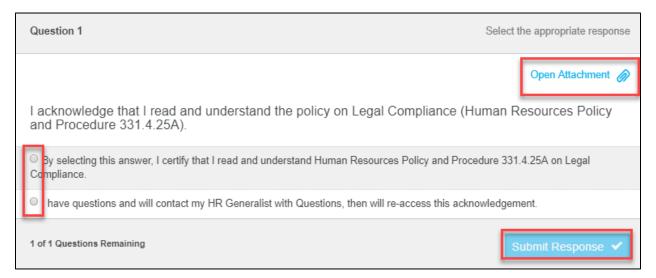

14. If you did not review the policy on the previous 2 steps, you may access the policy by clicking the "Open Attachment" link in the upper right corner. Next, select the appropriate radio button that you either read and understand the policy or that you have questions, will contact your generalist, and then re-access the policy acknowledgement, then click "Submit Response".