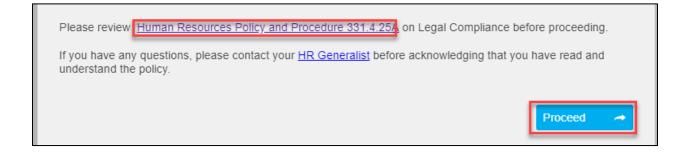

12. Click on the link to the Human Resources Policy and Procedure 331.4.25A to review the Legal Compliance policy, then "Start" to access the acknowledgement.

13. Click on the link in the message to read over policy if you did not review it on the previous step, then click the blue "Proceed" button to acknowledge reading and understanding policy.