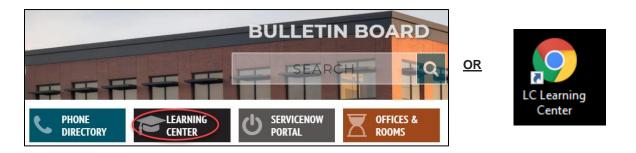

## Accessing the Larimer County Learning Center

1. Using Google, log in automatically via the link on the bboard or through the Google Chrome Desktop icon.

2. Please email <u>lctraining@larimer.org</u> if you have difficulties accessing the LC Learning Center. If you are a temporary/seasonal employee, you may not be set up with Okta, so you will have to manually log in to the LC Learning Center at <u>https://larimer.myabsorb.com</u> and use your log in credentials from your enrollment email. Please email <u>LCTraining@co.larimer.co.us</u> if you are still experiencing log in difficulties and we will assist you as quickly as possible.

## Step by Step Instructions for Compliance Training

Please note: There might be slight variances in the titles based on compliance course bundle and year.

1. Access the training in which you are enrolled. The quickest way to access your enrollment is to find it under "Mandatory Courses" on your dashboard and click "Start" to access the content.