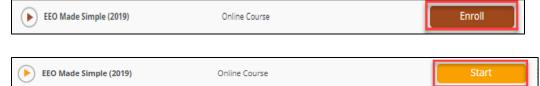

2. Click "Enroll" next to EEO Made Simple and then "Start"

3. Click "Start" next to the video, press the play button to watch the content, then the "Next Activity" button next to the quiz to take the 10 question quiz. You can either click "Next Activity" to be taken directly to the quiz.