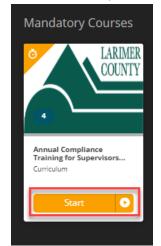

## Step by Step Instructions for Compliance Training

Please note: There might be slight variances in the titles based on compliance course bundle and year.

1. Access the training in which you are enrolled. The quickest way to access your enrollment is to find it under "Mandatory Courses" on your dashboard and click "Start" to access the content.