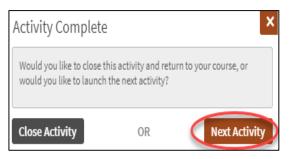

3. Click "Launch" next to EEO Made Simple.

4. Click "Launch" next to the video, press the play button to watch the content, then the "Next Activity" button next to the quiz to take the 10 question quiz. You can either click "Next Activity" to be taken directly to the quiz or click "Close Activity" and then launch the quiz.

OR

5. Once you complete the quiz and close the activity, click the back arrow on the browser – you are not complete yet, there are 3 more parts.

6. Click "Launch" next to the Harassment Prevention content (either for Supervisors or for Non-supervisors depending on your position).