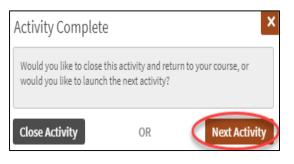

3. Click "Launch" next to EEO Made Simple.

4. Click "Launch" next to the video, press the play button to watch the content, then the "Next Activity" button next to the quiz to take the 10 question quiz. You can either click "Next Activity" to be taken directly to the quiz or click "Close Activity" and then launch the quiz.

7. Click "Launch" next to the video, press the play button to watch the content, then the "Launch" button next to the quiz to take the 10 question quiz. You can either click "Next Activity" to be taken directly to the quiz or click "Close Activity" and then launch the quiz.

OR

8. Once you complete the quiz and close the activity, click the back arrow on the browser – you are not complete yet, there are 2 more parts.

9. Click "Launch" next to Workplace Ethics Made Simple.

10. Click "Launch" next to the video, press the play button to watch the content, then the "Launch" button next to the quiz to take the 8 question quiz. You can either click "Next Activity" to be taken directly to the quiz or click "Close Activity" and then launch the quiz.