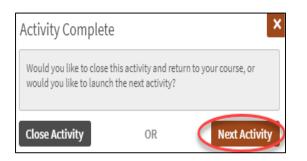

3. Click "Launch" next to EEO Made Simple.

4. Click "Launch" next to the video, press the play button to watch the content, then the "Next Activity" button next to the quiz to take the 10 question quiz. You can either click "Next Activity" to be taken directly to the quiz or click "Close Activity" and then launch the quiz.

OR

5. Once you complete the quiz and close the activity, click the back arrow on the browser – you are not complete yet, there are 3 more parts.

6. Click "Launch" next to the Harassment Prevention content (either for Supervisors or for Non-supervisors depending on your position).