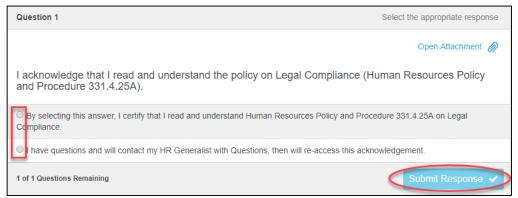

13. Click "Launch" again.

14. Click on the link in the message to read over policy, then click the blue "Proceed" button to acknowledge reading and understanding policy.

15. Select the appropriate radio button that you either read and understand the policy or that you have questions, will contact your <u>generalist</u>, and then re-access the policy acknowledgement, then click "Submit Response".