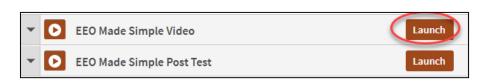

3. Click "Launch" next to EEO Made Simple.

4. Click "Launch" next to the video, press the play button to watch the content, then the "Next Activity" button next to the quiz to take the 10 question quiz. You can either click "Next Activity" to be taken directly to the quiz or click "Close Activity" and then launch the quiz.