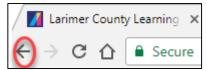

OR

5. Once you complete the quiz and close the activity, click the back arrow on the browser – you are not complete yet, there are 3 more parts.

6. Click "Launch" next to the Harassment Prevention content (either for Supervisors or for Non-supervisors depending on your position).