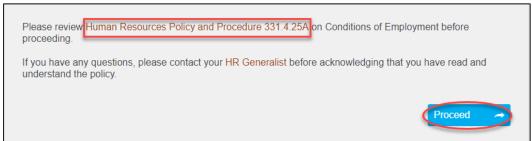

13. Click "Launch" again.

14. Click on the link in the message to read over policy, then click the blue "Proceed" button to acknowledge reading and understanding policy.

15. Select the appropriate radio button that you either read and understand the policy or that you have questions, will contact your <u>generalist</u>, and then re-access the policy acknowledgement, then click "Submit Response".