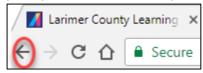

OR

5. Once you complete the quiz and close the activity, click the back arrow on the browser – you are not complete yet, there are 3 more parts.

6. Click "Launch" next to the Harassment Prevention content (either for Supervisors or for Non-supervisors depending on your position).

OR

11. Once you complete the quiz and close the activity, click the back button on the browser – you are not complete yet, there is 1 more part.

12. Click "Launch" next to the Legal Compliance Policy Review.