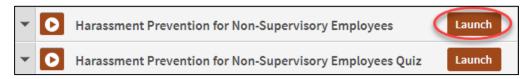

7. Click "Launch" next to the video, press the play button to watch the content, then the "Launch" button next to the quiz to take the 10 question quiz. You can either click "Next Activity" to be taken directly to the quiz or click "Close Activity" and then launch the quiz.