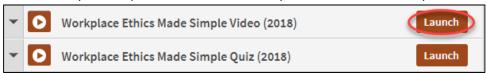

OR

8. Once you complete the quiz and close the activity, click the back arrow on the browser – you are not complete yet, there are 2 more parts.

9. Click "Launch" next to Workplace Ethics Made Simple.

10. Click "Launch" next to the video, press the play button to watch the content, then the "Launch" button next to the quiz to take the 8 question quiz. You can either click "Next Activity" to be taken directly to the quiz or click "Close Activity" and then launch the quiz.