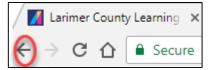

OR

5. Once you complete the quiz and close the activity, click the back arrow on the browser – you are not complete yet, there are 3 more parts.

6. Click "Launch" next to the Harassment Prevention content (either for Supervisors or for Non-supervisors depending on your position).