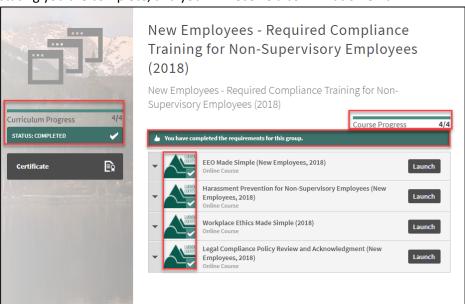

3. Click "Launch" next to EEO Made Simple.

4. Click "Launch" next to the video, press the play button to watch the content, then the "Next Activity" button next to the quiz to take the 10 question quiz. You can either click "Next Activity" to be taken directly to the quiz or click "Close Activity" and then launch the quiz.

OR

5. Once you complete the quiz and close the activity, click the back arrow on the browser – you are not complete yet, there are 3 more parts.

6. Click "Launch" next to the Harassment Prevention content (either for Supervisors or for Non-supervisors depending on your position).

7. Click "Launch" next to the video, press the play button to watch the content, then the "Launch" button next to the quiz to take the 10 question quiz. You can either click "Next Activity" to be taken directly to the quiz or click "Close Activity" and then launch the quiz.

OR

8. Once you complete the quiz and close the activity, click the back arrow on the browser – you are not complete yet, there are 2 more parts.

9. Click "Launch" next to Workplace Ethics Made Simple.

10. Click "Launch" next to the video, press the play button to watch the content, then the "Launch" button next to the quiz to take the 8 question quiz. You can either click "Next Activity" to be taken directly to the quiz or click "Close Activity" and then launch the quiz.

OR

11. Once you complete the quiz and close the activity, click the back button on the browser – you are not complete yet, there is 1 more part.

12. Click "Launch" next to the Legal Compliance Policy Review.

13. Click "Launch" again.

14. Click on the link in the message to read over policy, then click the blue "Proceed" button to acknowledge reading and understanding policy.

15. Select the appropriate radio button that you either read and understand the policy or that you have questions, will contact your <u>generalist</u>, and then re-access the policy acknowledgement, then click "Submit Response".

16. You will know you are complete because there will be green checkmarks next to all 4 parts of the training, the brown status bar above the training content will turn green with messaging stating you are complete, and you will receive a confirmation email.