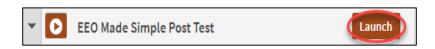

3. Click "Launch" next to EEO Made Simple.

4. Click "Launch" next to the video, press the play button to watch the content, then the "Next Activity" button next to the quiz to take the 10 question quiz. You can either click "Next Activity" to be taken directly to the quiz or click "Close Activity" and then launch the quiz.