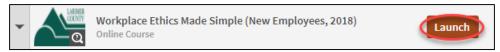

OR

8. Once you complete the quiz and close the activity, click the back arrow on the browser – you are not complete yet, there are 2 more parts.

9. Click "Launch" next to Workplace Ethics Made Simple.

10. Click "Launch" next to the video, press the play button to watch the content, then the "Launch" button next to the quiz to take the 8 question quiz. You can either click "Next Activity" to be taken directly to the quiz or click "Close Activity" and then launch the quiz.