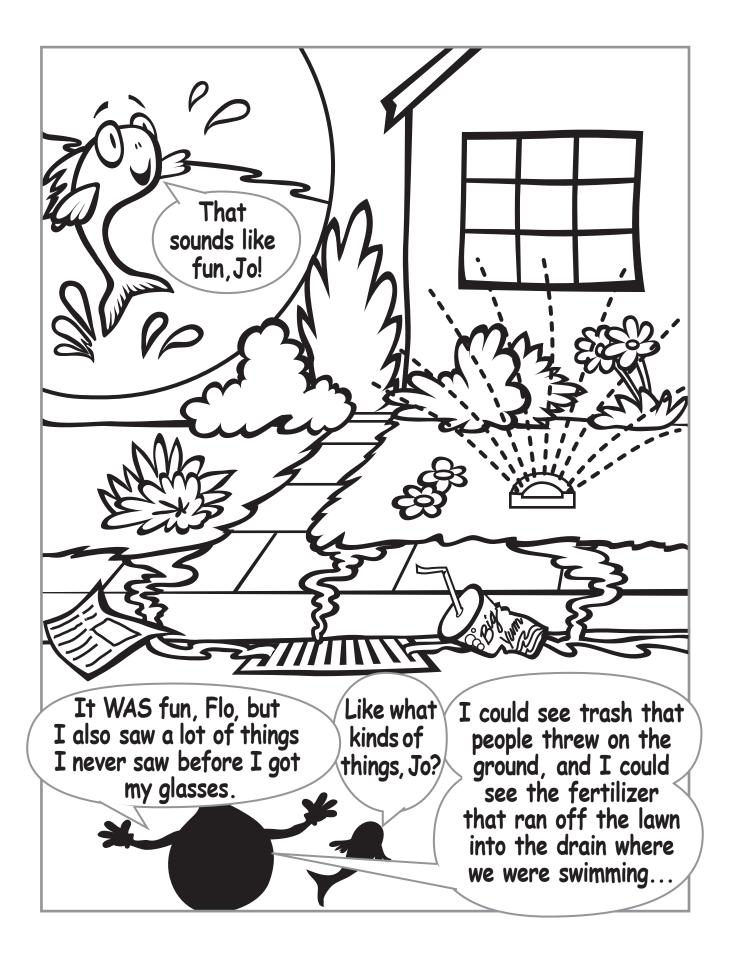

Did you know ...

Litter on the ground can get into our creeks and streams...

TIP: Put litter in the trash can!

Pet waste contains bacteria that may end up in our local waterways.

## TIP: Scoop the Poop!

Fertilizer from your lawn can run into our streams and hurt people and animals.

**TIP: Use fertilizer sparingly!** 

One gallon of oil can contaminate up to one million gallons of water. *TIP: Recycle used motor oil!* 