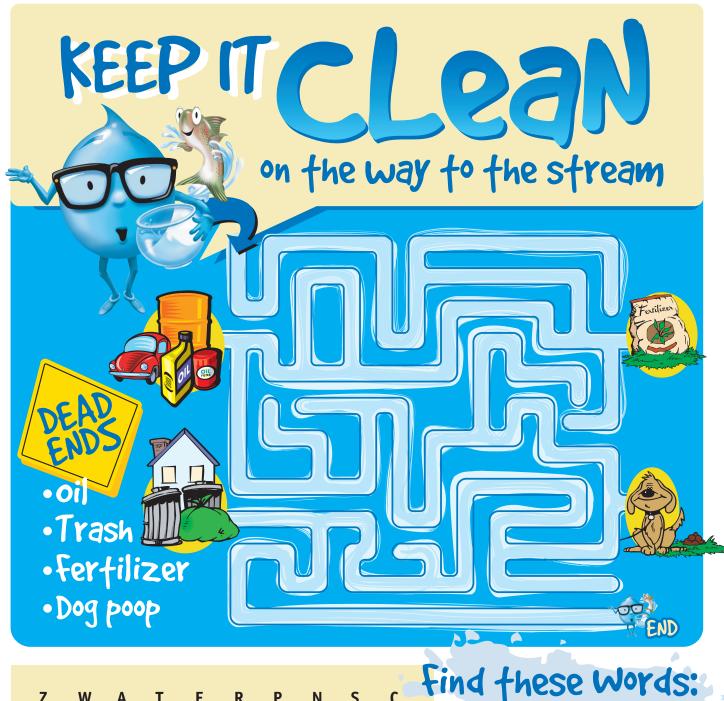

Did you know ...

Litter on the ground can get into our creeks and streams...

TIP: Put litter in the trash can!

Pet waste contains bacteria that may end up in our local waterways.

## TIP: Scoop the Poop!

Fertilizer from your lawn can run into our streams and hurt people and animals.

**TIP: Use fertilizer sparingly!** 

One gallon of oil can contaminate up to one million gallons of water. *TIP: Recycle used motor oil!* 

> Keep it clean 'cause we're all downstream! www.npscolorado.com

| CLEAN      | DIRT   |
|------------|--------|
| WATER      | FISH   |
| POLLUTION  | FROG   |
| CREEK      | SWIM   |
| LAKE       | DRINK  |
| FERTILIZER | HEALTH |
| OIL        | WASTE  |
|            |        |

| Ζ | W | Α | т | Ε | R | Р | Ν | S | C |
|---|---|---|---|---|---|---|---|---|---|
| F | Ε | R | Т | Ι | L | Ι | Ζ | Ε | R |
| М | Ι | W | S | F | Ι | S | Ν | 0 | Ε |
| D | Ε | S | R | Р | 0 | L | Α | Κ | Ε |
| R | G | 0 | Н |   |   | Т | Ε | R | K |
| Ι | G | Ε | Μ | Н | Ε | Α | L | Т | Н |
| Ν | W | Α | S | Т | Ε | Р | С |   | L |
| К | Ν | 0 | Ι |   |   | L | L | 0 | Ρ |
|   |   |   |   |   |   |   |   |   |   |