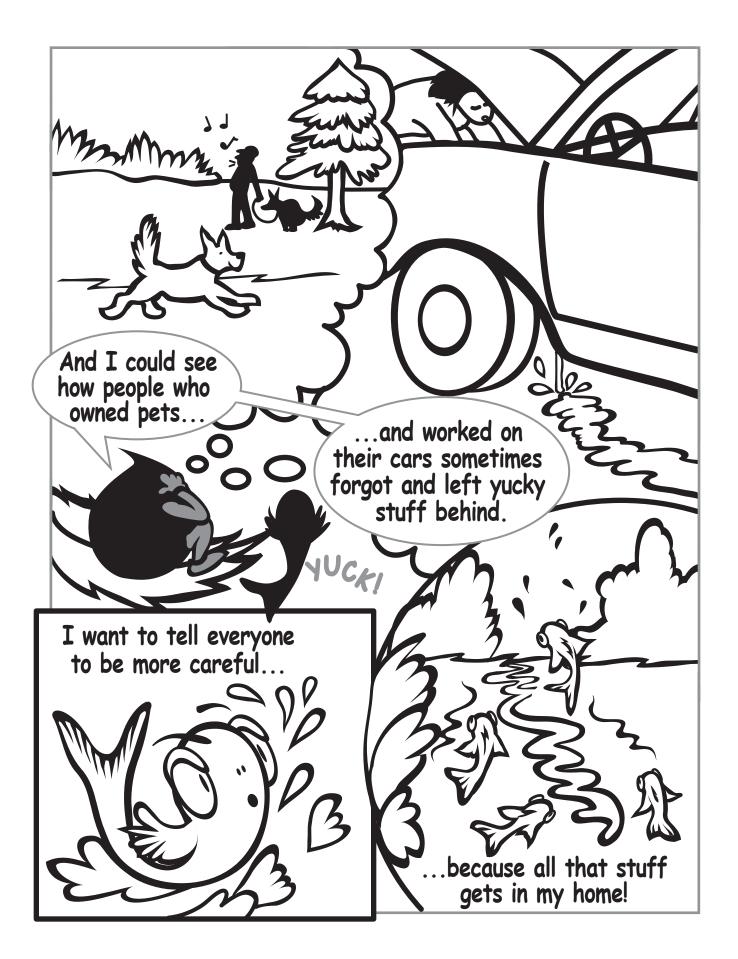

Did you know ...

Litter on the ground can get into our creeks and streams...

TIP: Put litter in the trash can!

Pet waste contains bacteria that may end up in our local waterways.

## TIP: Scoop the Poop!

Fertilizer from your lawn can run into our streams and hurt people and animals.

**TIP: Use fertilizer sparingly!** 

One gallon of oil can contaminate up to one million gallons of water. *TIP: Recycle used motor oil!* 