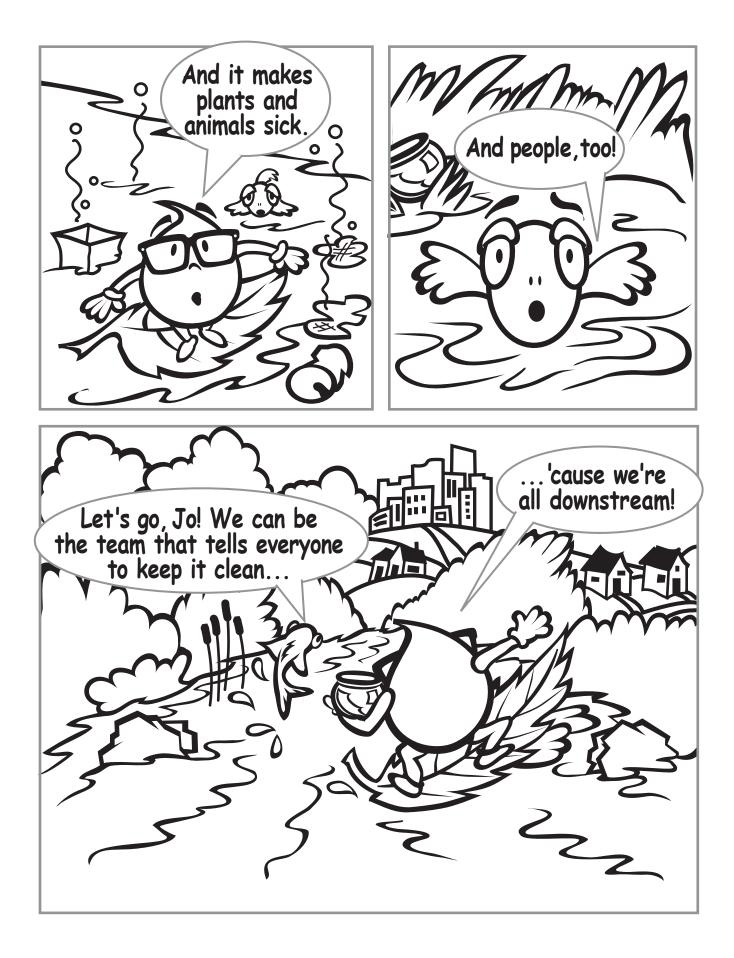

I'm H20 Jo. 'H2' is for my two hydrogen atoms, Cool, huh? and 'O' is for my one oxygen atom. Thát makes me Sure, but there's one whole something special about how you look now... water molecule! hmmm... Oh yeah, I got them this summer: Can I look through your glasses? Just this once? I promise I've got ityou have glasses! I'll be careful!